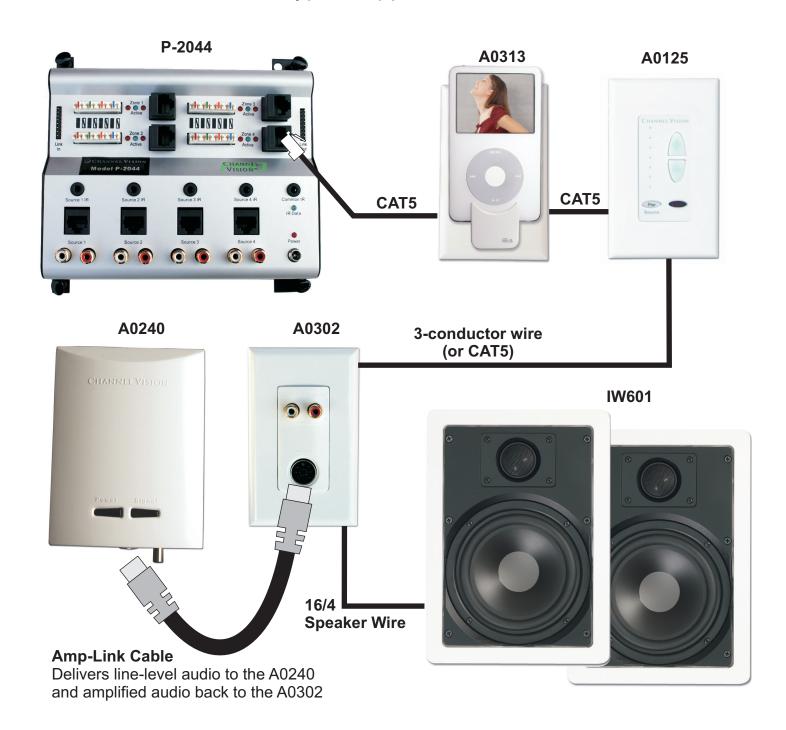

nnectors for easy setup
- Mounts in structured wiring enclosures
- Easy-to-install

**Specifications:** (typical at 25° C)\*

Power supply
Cable requirements
Speaker impedance (A0240)
Max audio input level
Audio frequency range

18VDC, 1.0Amp CAT5 or better 6-8 Ohm 5 Vp-p 20Hz - 20kHz IR frequency range supported IR sensor range (A0125) Operating temperature Dimensions

30kHz - 56kHz 40'@40kHz, 25'@56kHz -10°C to +50°C 7"W x 6.5"H x 1.25"D

\*Specifications subject to change without notice



234 FISCHER AVENUE • COSTA MESA, CA 92626 USA (714) 424-6500 □ (800) 840-0288 □ (714) 424-6510 fax www.channelvision.com □ email: sales@channelvision.com

© 2008, CHANNEL VISION™ 11/04/08

### CRESCENDO<sup>M</sup>By CHANNEL VISION<sup>M</sup>

#### High Powered CAT5 Audio System Typical Application



#### **● CHANNEL VISION**<sup>™</sup>

234 FISCHER AVENUE • COSTA MESA, CA 92626 USA (714) 424-6500 □ (800) 840-0288 □ (714) 424-6510 fax www.channelvision.com □ email: sales@channelvision.com