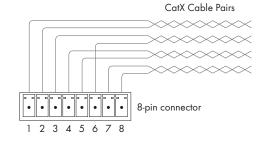

#### **N**оте

For proper functionality respect following rules

- Use straight-through CatX cable
- Use pairs for specific signals one pair for IR, second pair for serial etc. CatX cable pairs are connected to 8-pin connector pins 1-2, 3-6, 4-5 and 7-8 as described on following picture.