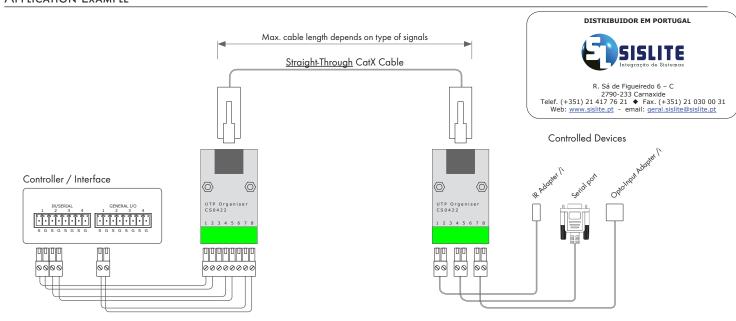

## DESCRIPTION

The UTP Organiser brings all 8 pins of RJ-45 connector to 8-pin 3.5 mm Phoenix type connector. It is equipped with two mounting holes and DIN rail compatible plastic mounting foots.

This organiser is perfect for connection of UTP cable, which is used for non-standard signals. For example IR, serial, I/O etc. can be combined - see application example.

## Application Example