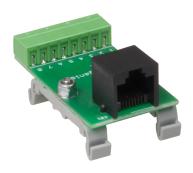

### MAIN FEATURES

- RJ-45 to 8-pin connector adapter
- All 8 pins of RJ-45 brought to 8-pin 3.5 mm connector
- Two mounting holes
- DIN rail compatible plastic mounting foots

# **BOX CONTENTS**

UTP Organiser board 8-pin cable connector 2x DIN rail plastic mounting foots incl. screws

## DESCRIPTION

The UTP Organiser brings all 8 pins of RJ-45 connector to 8-pin 3.5 mm Phoenix type connector. It is equipped with two mounting holes and DIN rail compatible plastic mounting foots.

This organiser is perfect for connection of UTP cable, which is used for non-standard signals. For example IR, serial, I/O etc. can be combined - see application example.